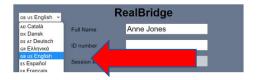

#### Remember to choose your language from the login screen (there are 16 languages)

Do not allow the browser to translate - it does not understand bridge words, and you will experience some strange words.