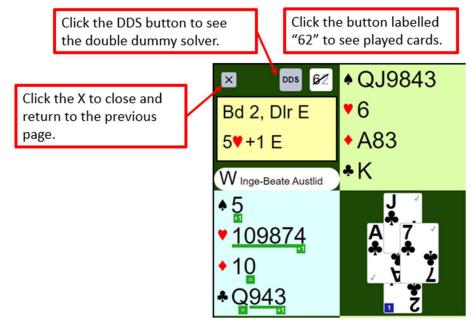

-------------------------------|--|
| Why did you ask us to use the Redial button? | All voice conferencing software suffers from a degradation of quality if a call is<br>longer than about 70 minutes. When you were in the break, the total duration of<br>the match and the break exceeded 70 minutes.<br>So that you can enjoy best quality video, we ask use Redial (see icon on the right). |  |
| I cannot see my hand,<br>what shall I do?    | If using a Windows PC: do <b>Ctrl+R</b> , and login again.<br>If using a Mac: do <b>Command+R</b> , and log in again.                                                                                                                                                                                         |  |

# Review a board, and see the Double-Dummy Solver